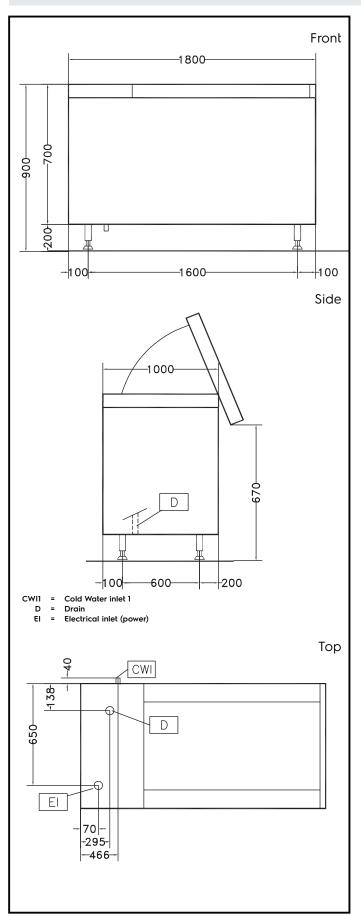

# Vegetable Washer Tilting Basket Vegetable Washer 14/70kg - Automatic

**Electric Total Watts:** 

660037 (LV501R) 1.6 kW

**Key Information:** 

Usable well capacity: 500 It

Load per cycle - light

vegelables: 14 kg

Load per cycle - heavy

70 kg vegetables: 1800 mm External dimensions, Width: External dimensions, Depth: 1000 mm

External dimensions, Height: 850 mm Shipping weight: 304 kg