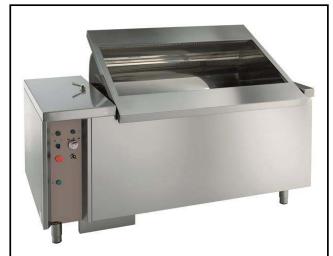

## Vegetable Washer Tilting Basket Vegetable Washer 14/70kg - Automatic

| ITEM #  |  |  |
|---------|--|--|
| MODEL # |  |  |
| NAME #  |  |  |
| SIS #   |  |  |
| AIA#    |  |  |

660037 (LV501R)

Vegetable washer with tilting well capacity 500 lt, charge for cycle: 14/70 Kg, automatic

### Item No.

Made from 304 AISI stainless steel. Double inclined well bottom to allow automatic cleaning. Washing system by water vortex; multiple diffuser for uniform water vortex; automatic water filling. Three washing programs: manual, automatic, programmable. The lifting of the basket at the end of the washing cycle is achieved by a reliable and safe linear motor controlled by double push button with alarm. IP55 water protection.

#### **Main Features**

- Double inclined well bottom to allow automatic cleaning of the unit.
- Easy to remove perforated stainless steel filters.
- Washing well shaped to achieve an efficient water vortex.
- Basket lifting at the end of the cycle achieved by means of a linear motor controlled by a double push button with alarm.
- Three washing programs: manual, automatic.
- "Soft-action" manual ball valve regulates the wash water loading and pressure.
- Multiple diffuser to uniform water vortex and a solenoid valve to expedite water loading and drainage.
- Simple control panel with emergency stop an acoustic alarm switch.
- Cycle duration of 2 to 3 minutes.
- Mounted on adjustable stainless steel legs.
- IP25 protection against water jets, solid objects and small animals (larger than 6 mm).